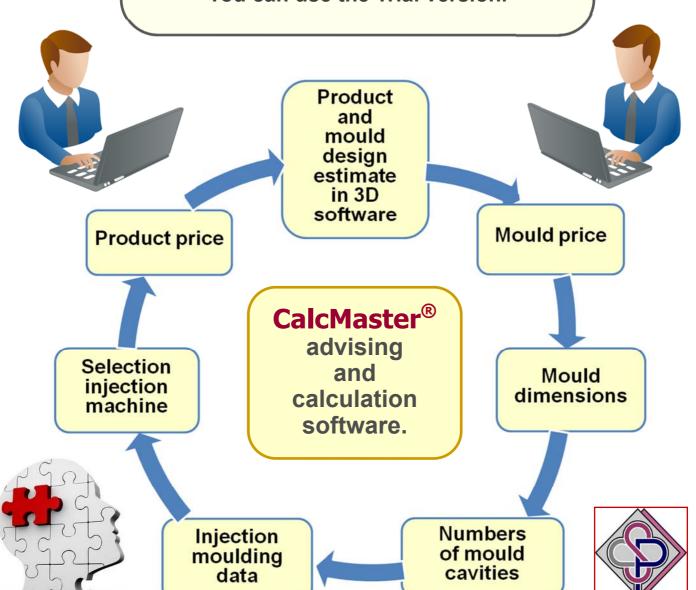

#### CalcMaster software

is an **interactive** software with a direct connection between the:

Product design the Mould costs the

Mould dimensions the

Injection moulding data the

selection of the Moulding machine and the Product price.

## The Standard CalcMaster software calculates for you very fast the:

- Moldprices
- · Detailed mould hours
- · Injection molding data
- Most economical quantity of cavities
- Complete costprice of the product
- · Asking a quotation for a moldprice
- · Making a quotation for a moldprice
- · Print out the total calculation
- 12 languages
- · Mould maker user profiles
- · Settings for different mould makers

#### **CalcMaster Modules**

- CalcMaster i-Know Moulding 3D software

   i-Know Moulding Works with the STL-file CAD format.
   With 3D mould plates overview. Mould parting lines 3D on your screen.
   With automatic parameter transfer of data for a fast mould calculation.
   A directly mould calculation is possible.
- CalcMaster Mould Dimensions.
   Mould dimensions for 1 to 96 cavities.
   Calculation of all the mould plates dimensions.
   You can select the steel type for each separate plate.
- CalcMaster Selection of the injection machine.

  After the calculation from the CalcMaster Menus 1 2 3 and 4 this module can automatically find the right injection moulding machine.